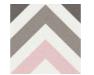

## Ele-Fun

44" x 46"

Use cover image to place elephant and stitch in place.

Tie a knot in the tail and trim as necessary to the desired length. Either tack in place or leave loose.

Quilt as desired.

Bind with remaining ribbon Cuddle.