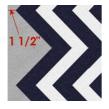

Note: Pattern is written for blue colorway. Changes for other colorways are on the color card.

Center Strip:

Cut the chevron Cuddle along one of the blue stripes making a zigzag edge.

Pin to the silver Cuddle 4 1/2" x 45" strips, making sure blue points are 1 1/2" from edge. Stitch in place with a blanket or zigzag stitch. Trim to 14" x 45".