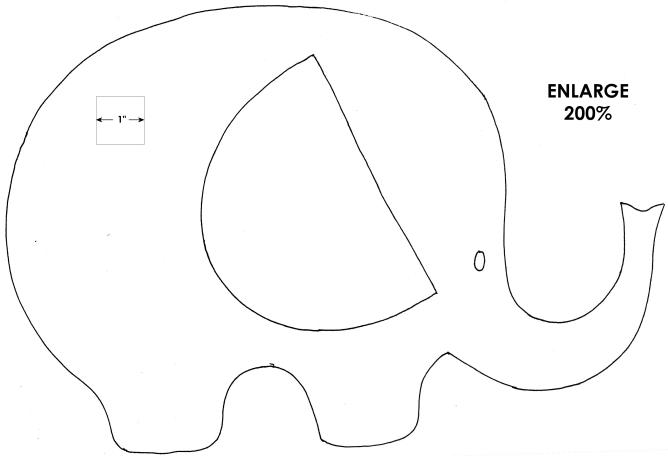

## Cutting:

Note: Use color card to make changes for different colorways.

Cuddle 3 silver: Ribbon: Snow Dimple: 1 – 4" x 45" 1 – 3 1/4" x 45" 1 – 4 1/4" x 45" 1 – 4 1/2" x 45" 1 – 3" x 45" 1 – 5" x 45" 1 – 2" x 45" 1 - elephant eye Zigzag: 1 - elephant 1 – 3" x 45" Silver Dimple: 1 – 4" x 45" 1 - elephant ear Denim Dimple: 2-51/2" x 45" 1 - elephant ear

Place on elephant and stitch in place along unstitched edge only, leaving ear loose.

Appliqué elephant eye in place.

From the silver Cuddle scraps, cut a 1" x 5" strip. Stitch long edges together using 1/4" seam allowance to make a 5" tube. Add to elephant for tail and baste in place.

Use cover image to place elephant and stitch in place.

Tie a knot in the tail and trim as necessary to the desired length. Either tack in place or leave loose.

Quilt as desired.

Bind with remaining ribbon Cuddle.